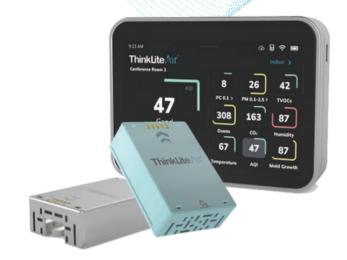

# The Flair

## Real-time, connected data on your facility's air quality

## Precision monitoring down to the 0.1 micron range

The Flair IAQ Monitor continuously monitors the air, detecting and analyzing the data with meticulous standards. What is really unique to the Flair is its ability to detect particles as small as 0.1 micron, the size range of airborne pathogens, also referred to as the viral load range by infection control professionals.

## **Monitor What Matters**

## PM 0.1 - 0.3 MICRONS INCLUDE THE FOLLOWING AND MORE

COVID-19

**SARS** 

Flu

ГВ

**Pertussis Norovirus** 

C-DIFF MRSA

#### PM 2.6 - 10 MICRONS INCLUDE THE FOLLOWING AND MORE

Smoke

Soot

Pollen

Dust

Dander

Mold

Bacteria

## Air Quality Index (AQI)

AQI is the EPA's standard for reporting air quality. This index evaluates all the major pollutants, pathogens and risks in the air that directly impact health.

## **TVOCs**

Total Volatile Organic Compounds are chemicals, emissions, and fumes in the air that act as carriers for small particulates, including viruses and pathogens.

## **Relative Humidity**

Measure for ambient and safe levels of temperature, humidity, and CO2, key IAQ factors that affect germs, mold, bacteria and TVOCs in the air, and contribute to comfort levels.

## **Mold Index**

The Flair uses a proprietary algorithm to monitor the air for mold risk factors, alerting you to key safety information to prevent mold damage in your building.

## **Ozone**

Get a real-time analysis of the ozone concentration in the air, the presence of which can cause harm to the respiratory tract and damage lung tissue.

## **Atmospheric Pressure**

The Flair has the option to monitor air pressure in order to track stability and accuracy for instruments and create safe, consistent environments.