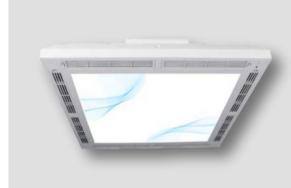

# The Purilux

Breathe Easy. See Clearly.

Advanced in-ceiling air purifier with an integrated LED light panel

#### **CLEAN AIR WITH THE FLIP OF A SWITCH**

The Purilux uses a combination of:

- •ULPA and carbon filters
- medical grade centrifugal fans
- •UVC germicidal light technology

•UVA and PCO technology
To achieve 4-log purification (99.99%) of all airborne particulates, pathogens and its carriers, down to 0.1 micron, including COVID-19.

#### 400 sq. ft. / 12,000 CUBIC ft. TREATMENT COVERAGE

Each Purilux is capable of purifying up to 12,000 cubic feet of air per hour with 3-5 air exchanges per 400 sq. ft.

#### **UP TO 70% ENERGY SAVINGS OVER TRADITIONAL LIGHTS**

Each 2'x2' Purilux produces up to 4,000 lumens, while consuming only 25W, including the air purification. The Purilux can be used to replace existing fixtures, or as an add-on fixture.

#### **BUILT-IN ADJUSTABLE LIGHT COLORS**

Integrated options to customize ambient colors depending on the application: 3000K / 4000K / 5000K. The physical appearance is identical to industry standard LED panel fixtures.

#### **SMART NETWORK CONTROLS AVAILABLE**

Control your Purilux remotely using our smart network control platform. Schedule routines, wireless photo and motion sensors, dimming protocols, and energy management features using your computer or smart device.