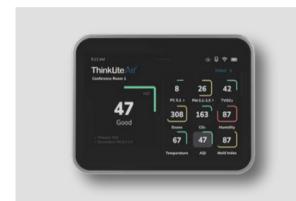

## Real-time, connected data on your facility's air quality

## Precision monitoring down to the 0.1 micron range

The Flair IAQ Monitor continuously monitors the air, detecting and analyzing the data with meticulous standards. What is really unique to the Flair is its ability to detect particles as small as 0.1 micron, the size range of airborne pathogens, also referred to as the viral load range by infection control professionals.

## **Monitor What Matters**

## PM 0.1 - 0.3 MICRONS INCLUDE THE FOLLOWING AND MORE

COVID-19

**SARS** 

Flu

ГВ

**Pertussis Norovirus** 

C-DIFF MRSA

#### PM 2.6 - 10 MICRONS INCLUDE THE FOLLOWING AND MORE

Smoke

Soot

Pollen

Dust

Dander

Mold

Bacteria

## Air Quality Index (AQI)

AQI is the EPA's standard for reporting air quality. This index evaluates all the major pollutants, pathogens and risks in the air that directly impact health.

## **TVOCs**

Total Volatile Organic Compounds are chemicals, emissions, and fumes in the air that act as carriers for small particulates, including viruses and pathogens.

## **Relative Humidity**

Measure for ambient and safe levels of temperature, humidity, and CO2, key IAQ factors that affect germs, mold, bacteria and TVOCs in the air, and contribute to comfort levels.

## **Mold Index**

The Flair uses a proprietary algorithm to monitor the air for mold risk factors, alerting you to key safety information to prevent mold damage in your building.

## **Ozone**

Get a real-time analysis of the ozone concentration in the air, the presence of which can cause harm to the respiratory tract and damage lung tissue.

## **Atmospheric Pressure**

The Flair has the option to monitor air pressure in order to track stability and accuracy for instruments and create safe, consistent environments.