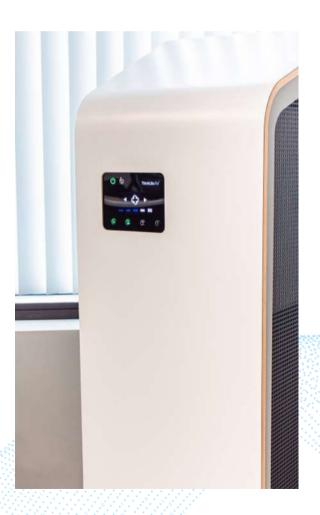

## The ICON M

## Medical-Grade clean air for larger spaces

### Freestanding, portable air healers with extraordinary capabilities

The ICON M Series is a highly efficient air purifying solution with the capacity to heal the air in a large space up to 4,200 sq. feet. This sophisticated air healing technology has the added benefit of portability for medical-grade air purity wherever you need it most.