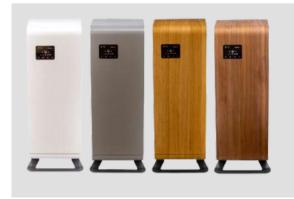

## The ICON M

## Medical-Grade clean air for larger spaces

### Freestanding, portable air healers with extraordinary capabilities

The ICON M Series is a highly efficient air purifying solution with the capacity to heal the air in a large space up to 4,200 sq. feet. This sophisticated air healing technology has the added benefit of portability for medical-grade air purity wherever you need it most.

#### **MERV-19 GRADE AIR**

The ICON M uses a combination of

- •ULPA and carbon filters
- ·Medical grade centrifugal fans,
- •UVC germicidal light technology
- •UVA and PCO technology

To achieve 6-log purification (99.9999%) of all airborne particulates, pathogens and its carriers, down to 0.1 micron, including COVID-19. This allows operating room air standards to be possible in any space.

#### **NO IONS / OZONE**

The ThinkLite Air technology allows for the highest grade of air quality without releasing any ozone, ions or any additional chemicals into the space. All devices are fully compliant with ASHRAE, FDA and CDC guidelines.

#### **PLUG & PLAY INSTALLATION**

The ICON M is a freestanding, portable solution featuring removable wheels for ease of safety and mobility. Simply position the ICON M in any space that needs purification, plug it in, and turn it on for pristine, healthy air.

#### **HIGH CAPACITY SOLUTIONS**

Each ThinkLite Air ICON M purifies up to 4,200 sq. ft with 5 air exchanges per hour.

#### LIMITED MAINTENANCE

Both filters in the device last for 2 full years and are extremely simple to replace.

"In order for an air cleaner to be effective in removing viruses from the air, it must be able to remove small airborne particles in the size range of 0.1 - 1 micron".