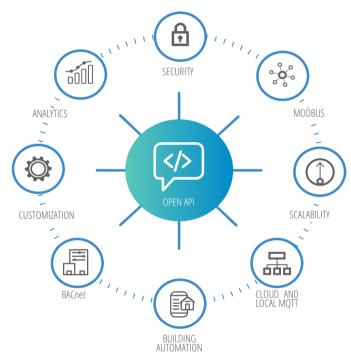

# Fully Connected

Bey 1AQ Monitor is a smart device with a secured open API architecture, and 19 per 2 per 19 per 2 per