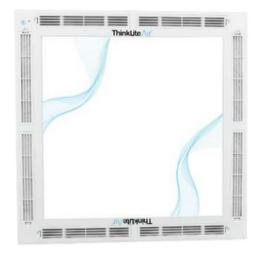

# The Purilux

Breathe Easy. See Clearly.

Advanced in-ceiling air purifier with an integrated LED light panel

#### **CLEAN AIR WITH THE FLIP OF A SWITCH**

The Purilux uses a combination of:

- •ULPA and carbon filters
- medical grade centrifugal fans
- •UVC germicidal light technology

•UVA and PCO technology
To achieve 4-log purification (99.99%) of all airborne particulates, pathogens and its carriers, down to 0.1 micron, including COVID-19.

#### 400 sq. ft. / 12,000 CUBIC ft. TREATMENT COVERAGE

Each Purilux is capable of purifying up to 12,000 cubic feet of air per hour with 3-5 air exchanges per 400 sq. ft.

#### **UP TO 70% ENERGY SAVINGS OVER TRADITIONAL LIGHTS**

Each 2'x2' Purilux produces up to 4,000 lumens, while consuming only 25W, including the air purification. The Purilux can be used to replace existing fixtures, or as an add-on fixture.

#### **BUILT-IN ADJUSTABLE LIGHT COLORS**

Integrated options to customize ambient colors depending on the application: 3000K / 4000K / 5000K. The physical appearance is identical to industry standard LED panel fixtures.

#### **SMART NETWORK CONTROLS AVAILABLE**

Control your Purilux remotely using our smart network control platform. Schedule routines, wireless photo and motion sensors, dimming protocols, and energy management features using your computer or smart device.