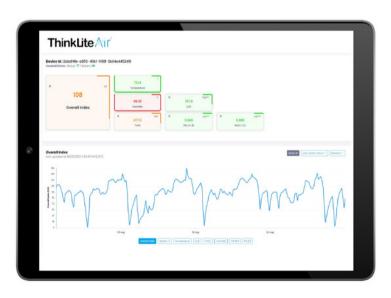

# Fully Connected

Bey 1AQ Monitor is a smart device with a secured open API architecture, and 19 per 2 per 19 per 2 per

## 24-Hour Intel on Your Air Safety

User-friendly access to IAQ metrics facilitates actionable insights and data driven decision making.

The Flair tracks IAQ in a sophisticated, enterprise-grade dashboard, allowing for easy sharing of the information via customizable alerts, and optional public kiosk views.