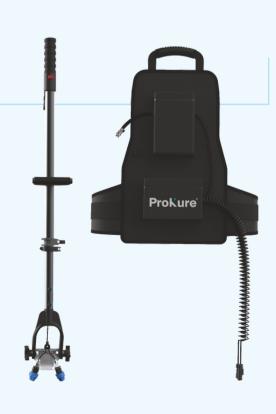

## **What's Included**

+ CARRYING BAG

ProKure S1 (Right)

Backpack + Inlet/Outlet + 30' Hose(Far Right)

Battery + Charger

Two (2) Sets of Spray Tips

5-Gallon Container

#### **ProKure S1 Overview**

The ProKure S1 is your ultra-lightweight sprayer solution for maximum coverage, product durability, and sprayer modification to meet your specific treatment needs.