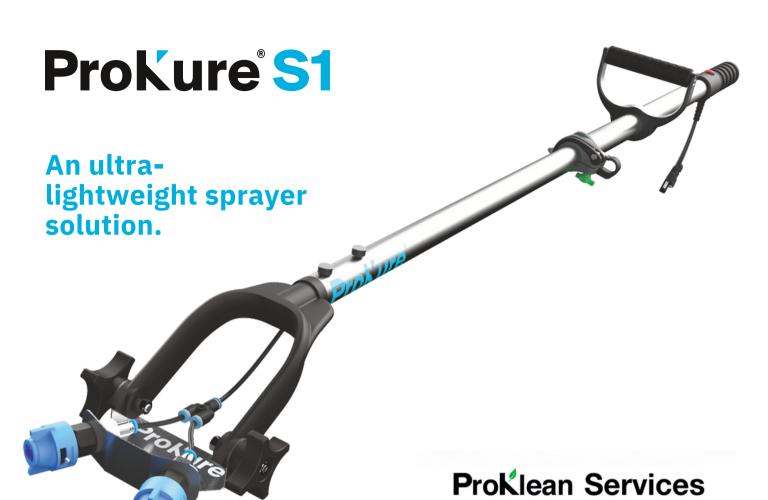

#### **ProKure S1 Overview**

The ProKure S1 is your ultra-lightweight sprayer solution for maximum coverage, product durability, and sprayer modification to meet your specific treatment needs.

### POWERFUL & EASY

Constant on switch for 2-3 hour battery and 2 GPM coverage.

#### DURABLE & ADAPTABLE

Tough aluminum wand with adjustable lengths and sprayer tips.

# MOBILE & LIGHTWEIGHT

Three times lighter than backpack tank sprayers.