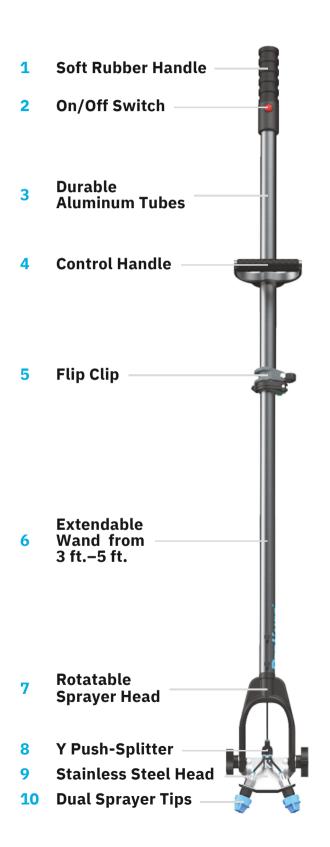

#### DURABLE & ADAPTABLE

Tough aluminum wand with adjustable lengths and sprayer tips.